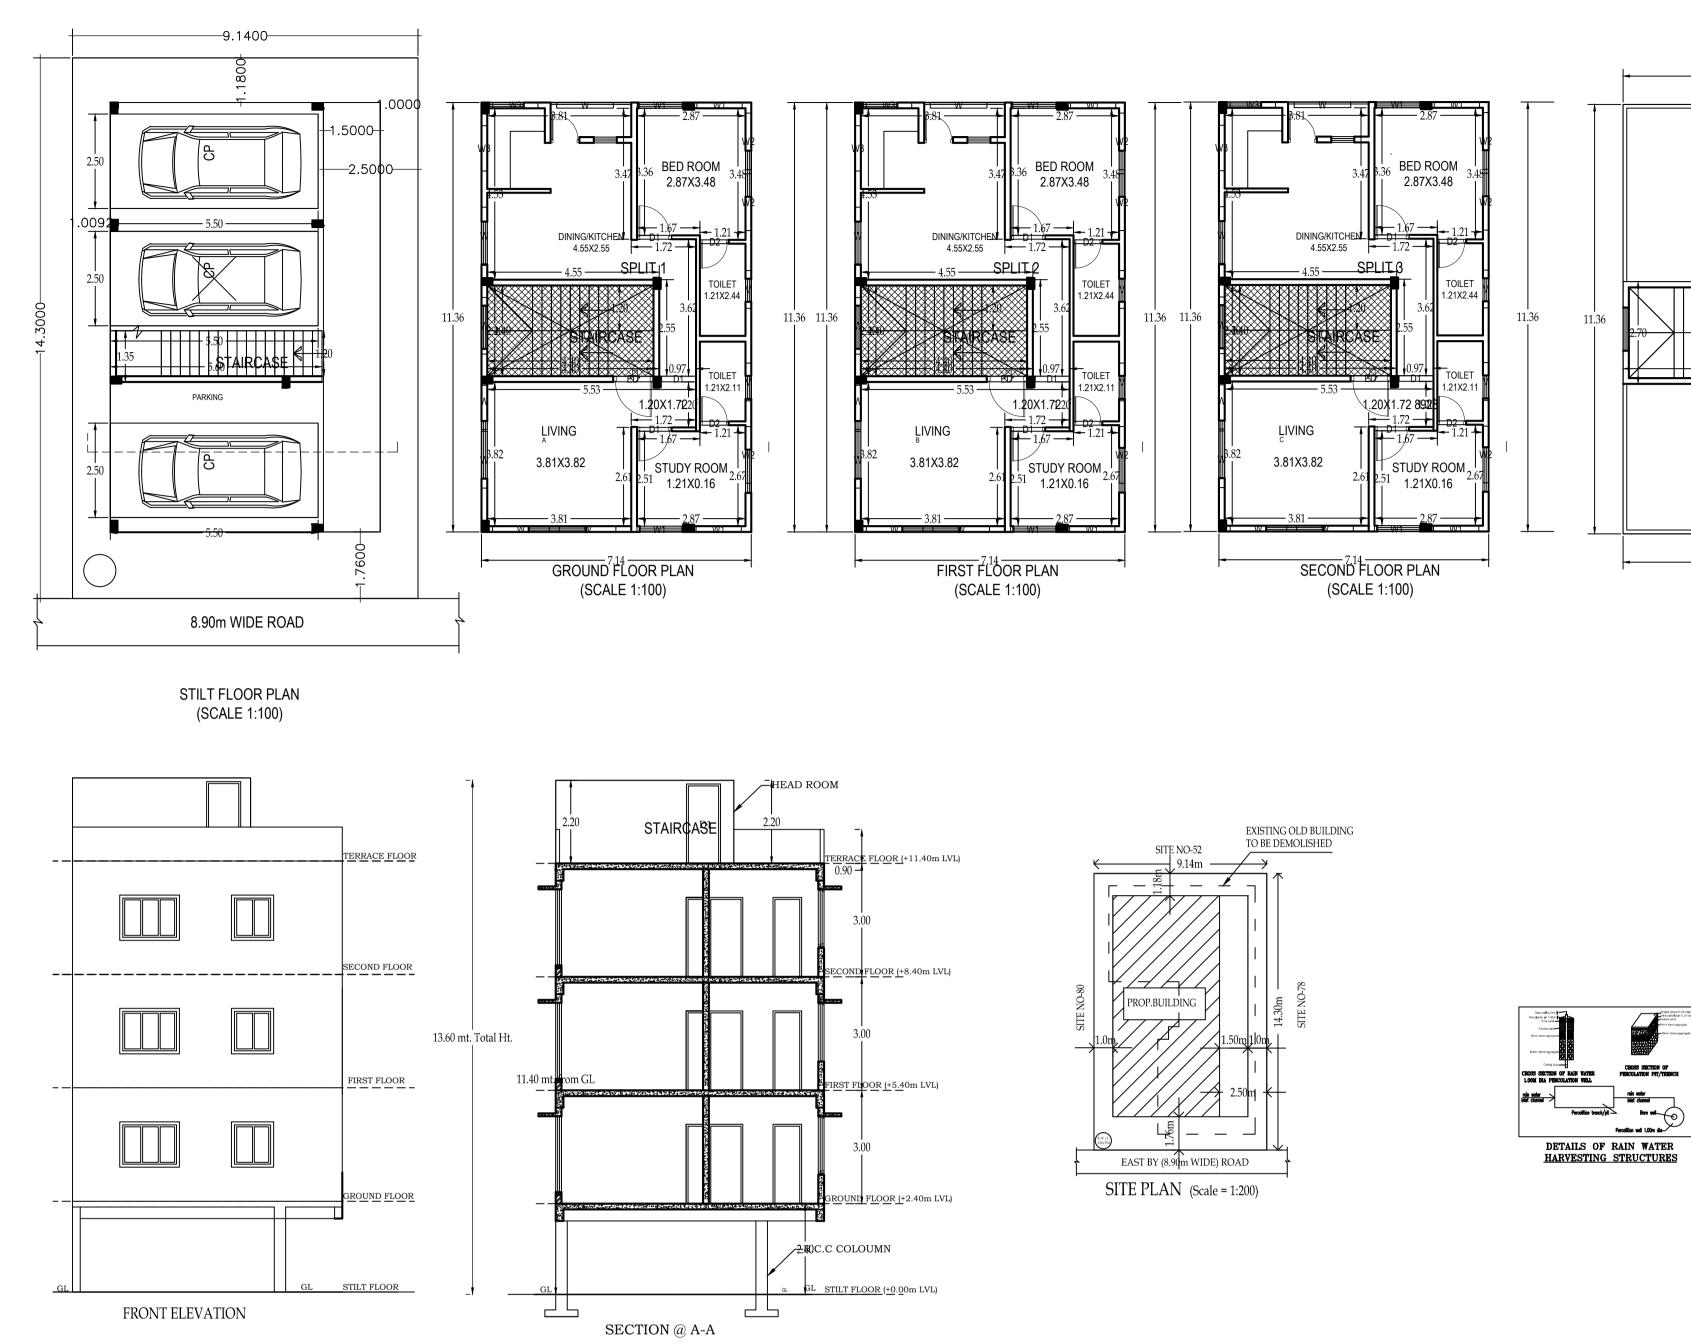

#### UnitBUA Table for Block :A (SUJANA)

|                      |         | . (          |              |             |              |                 |
|----------------------|---------|--------------|--------------|-------------|--------------|-----------------|
| FLOOR                | Name    | UnitBUA Type | UnitBUA Area | Carpet Area | No. of Rooms | No. of Tenement |
| GROUND<br>FLOOR PLAN | SPLIT 1 | FLAT         | 63.25        | 63.25       | 6            | 1               |
| FIRST FLOOR<br>PLAN  | SPLIT 2 | FLAT         | 63.25        | 63.25       | 6            | 1               |
| SECOND<br>FLOOR PLAN | SPLIT 3 | FLAT         | 63.25        | 63.25       | 6            | 1               |
| Total:               | -       | -            | 189.75       | 189.75      | 18           | 3               |

#### FAR & Tenement Details

| Block           | No. of Same<br>Bldg | Gross Built<br>Up Area<br>(Sq.mt.) | Deductions<br>From Gross<br>BUA(Area in<br>Sq.mt.) | Total Built<br>Up Area<br>(Sq.mt.) | Deductions<br>Sq.mt.) | s (Area in | Proposed<br>FAR Area<br>(Sq.mt.) | Total FAR<br>Area<br>(Sq.mt.) | Tnmt (No.) |
|-----------------|---------------------|------------------------------------|----------------------------------------------------|------------------------------------|-----------------------|------------|----------------------------------|-------------------------------|------------|
|                 |                     |                                    | Cutout                                             |                                    | StairCase             | Parking    | Resi.                            |                               |            |
| A<br>(SUJANA)   | 1                   | 337.17                             | 31.68                                              | 305.49                             | 20.31                 | 73.53      | 211.65                           | 211.65                        | 03         |
| Grand<br>Total: | 1                   | 337.17                             | 31.68                                              | 305.49                             | 20.31                 | 73.53      | 211.65                           | 211.65                        | 3.00       |