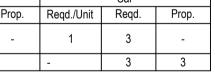

| Required Pa | rking(Table | e 7a)                       |          |       |     |
|-------------|-------------|-----------------------------|----------|-------|-----|
| Block       | Туре        | SubUse                      | Area     | Un    | its |
| Name        | туре        | Subose                      | (Sq.mt.) | Reqd. |     |
| A (SUJANA)  | Residential | Plotted Resi<br>development | 50 - 225 | 1     |     |
|             | Total ·     |                             | -        | -     |     |

# Parking Check (Table 7b)

| Vehicle Type  | Reqd. |               |  |
|---------------|-------|---------------|--|
|               | No.   | Area (Sq.mt.) |  |
| Car           | 3     | 41.25         |  |
| Total Car     | 3     | 41.25         |  |
| TwoWheeler    | -     | 13.75         |  |
| Other Parking | -     | -             |  |
| Total         |       | 55.00         |  |

| Achieved |               |  |
|----------|---------------|--|
| No.      | Area (Sq.mt.) |  |
| 3        | 41.25         |  |
| 3        | 41.25         |  |
| 0        | 0.00          |  |
| -        | 32.28         |  |
|          | 73.53         |  |